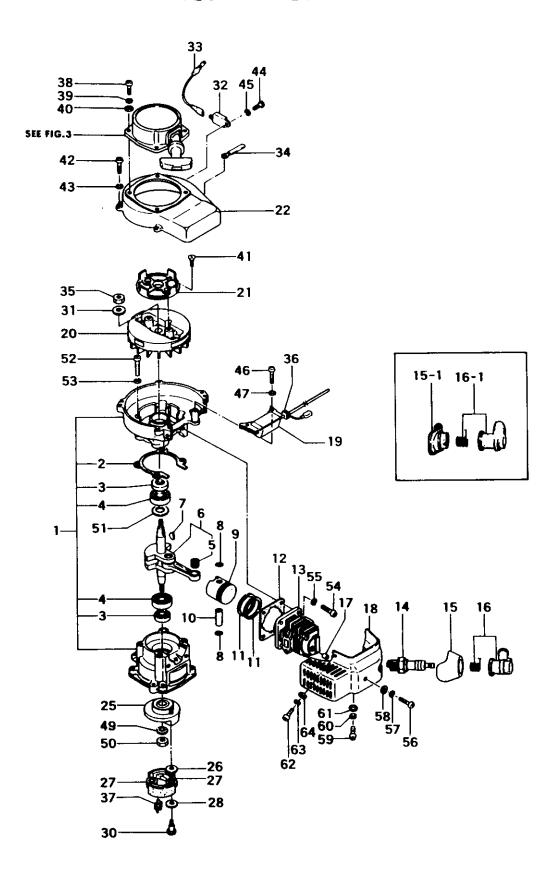

### FIG.1 ENGINE

| MER                                                                               |                                                                                         | / ,                                                                                                                  |                            | /// »                                                     | AR REMARKS |
|-----------------------------------------------------------------------------------|-----------------------------------------------------------------------------------------|----------------------------------------------------------------------------------------------------------------------|----------------------------|-----------------------------------------------------------|------------|
|                                                                                   | PARNER                                                                                  | PARTAME                                                                                                              |                            | SERIANE                                                   | REMA       |
| 1-001 072-063<br>1-002 090-080<br>1-003 999-661<br>1-004 999-616<br>1-005 999-620 | 00-202 CRAN<br>22-266 OIL<br>00-100 BALL<br>71-127 NEED                                 | K CASE ASS'Y<br>K CASE GASKET                                                                                        | 1<br>1<br>2<br>2<br>1      |                                                           |            |
| 1-008<br>1-009<br>1-009<br>1-010<br>031-060<br>037-060                            | 00-200 W00D<br>00-200 CIR<br>97-200 PIST<br>97-201 PIST<br>97-200 PIST<br>00-200 PIST   | ON<br>ON<br>ON PIN                                                                                                   | 1<br>2<br>1<br>1<br>1<br>2 | R -D154695<br>D154696-                                    |            |
| 1-012   017-060<br>1-013   002-063<br>1-013   002-060<br>1-014   018-005          | 91-200 CYLI<br>191-201 CYLI<br>2R-801 CYLI<br>92-803 CYLI<br>02-200 SPAR<br>8A-200 SPAR | NDER GASKET<br>NDER COMP.<br>NDER COMP.                                                                              | 1<br>1<br>1<br>1<br>1      | T -E110591<br>E110592-<br>D074939<br>D074940-<br>-E272075 |            |
| 1-016.1 157-040<br>1-016 157-042<br>1-017 011-063<br>1-018 738-063                | 00-900   SPAR<br>00-900   SPAR<br>0B-200   CYLI<br>2R-201   MUFF                        | K PLUG RUBBER COVER<br>K PLUG CAP ASS'Y<br>K PLUG CAP ASS'Y<br>NDER COVER COLLAR<br>LER PROTECTOR<br>TION COIL COMP. | 1<br>1<br>1<br>1<br>1      | N E272076-<br>-E272075<br>N E272076-                      |            |
| 1-021 798-063<br>1-022 112-063<br>1-025 347-063<br>1-026 359-021                  | 9V-200 STAR<br>9V-200 FAN<br>9V-800 CLUT<br>03-200 CLUT                                 | CASE<br>CH FLANGE COMP.                                                                                              | 1<br>1<br>1<br>2<br>2      |                                                           |            |
| 1-030   357-006<br>1-031   065-000<br>1-032   159-214<br>1-033   173-016          | 20-800 IGNI                                                                             | BOLT                                                                                                                 | 2<br>2<br>1<br>1<br>1<br>1 |                                                           |            |
| 1-036   203-100<br>1-037   342-005<br>1-038   990-110<br>1-039   992-100          |                                                                                         | W 4X12<br>Sher 4                                                                                                     | 1<br>1<br>4<br>4           |                                                           |            |
| 1-041 990-120<br>1-042 990-110<br>1-043 992-100<br>1-044 990-110                  | 60-150 F.H.<br>60-151 F.H.<br>50-161 SCRE<br>50-012 S.WA<br>40-081 SCRE<br>40-012 S.WA  | SCREW 6X15<br>V 5X16<br>SHER 5<br>V 4X8                                                                              | 2<br>2<br>4<br>4<br>1      | М                                                         |            |
| 1-047<br>1-049<br>1-050<br>1-051<br>330-002                                       | 00-210 GEAR                                                                             | SHER 4                                                                                                               | 2<br>2<br>1<br>1<br>V      |                                                           |            |
| 1-051   330-002<br>1-052   990-110<br>1-053   992-100<br>1-054   990-110          |                                                                                         | SHER 5<br>V 5x18                                                                                                     | V<br>V<br>4<br>4<br>4      |                                                           |            |
| 1-057 992-100                                                                     | 50-181 SCRE<br>50-012 S.WA<br>50-011 WASH                                               | SHER 5                                                                                                               | 1<br>1<br>1                |                                                           |            |

| AEF                     | MER PARTIER                                     | PARNAME                              | SERIANBR REMARK | 5 |
|-------------------------|-------------------------------------------------|--------------------------------------|-----------------|---|
| 1-059<br>1-060<br>1-061 | 992-1050-121<br>992-10050-012<br>992-01050-011  | SCREW 5X12<br>S.WASHER 5<br>WASHER 5 |                 |   |
| 1-062<br>1-063<br>1-064 | 990-11040-121<br>992-10040-012<br>992-01040-011 | S.VASHER 4                           |                 |   |
|                         |                                                 | ·                                    |                 | : |
|                         |                                                 |                                      |                 |   |
|                         |                                                 |                                      |                 |   |
|                         |                                                 |                                      |                 |   |
|                         |                                                 |                                      |                 |   |
|                         |                                                 |                                      |                 |   |
|                         |                                                 |                                      |                 |   |
|                         |                                                 |                                      |                 |   |
|                         |                                                 |                                      |                 |   |
|                         |                                                 |                                      |                 |   |
|                         |                                                 |                                      |                 |   |
|                         |                                                 |                                      |                 |   |
|                         |                                                 |                                      |                 |   |
|                         |                                                 |                                      |                 |   |
|                         |                                                 |                                      |                 |   |